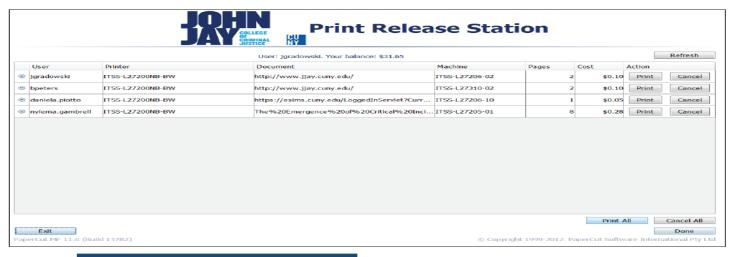

## How do I print?

STEP 2

Print Accounting

When the page loads you will see all pending print jobs waiting to be released.

STEP 4

**OPTIONS FOR PRINTING** 

When the page loads you will see all pending print jobs waiting to be released. You can choose to print one specific job by clicking the **PRINT** button next to the specific job.