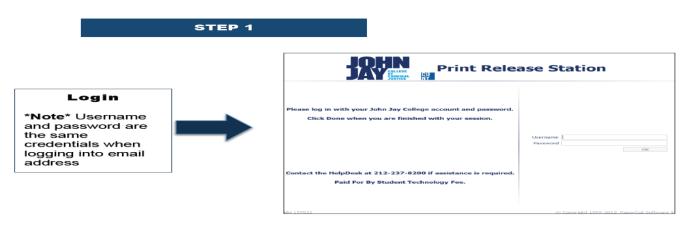

## How do I print?

STEP 2

Print Accounting

When the page loads you will see all pending print jobs waiting to be released.

STEP 4

**OPTIONS FOR PRINTING** 

When the page loads you will see all pending print jobs waiting to be released. You can choose to print one specific job by clicking the **PRINT** button next to the specific job.