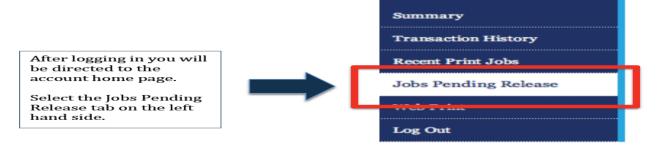

## How do I print?

STEP 2

Print Accounting

When the page loads you will see all pending print jobs waiting to be released.

STEP 4

**OPTIONS FOR PRINTING** 

When the page loads you will see all pending print jobs waiting to be released. You can choose to print one specific job by clicking the **PRINT** button next to the specific job.