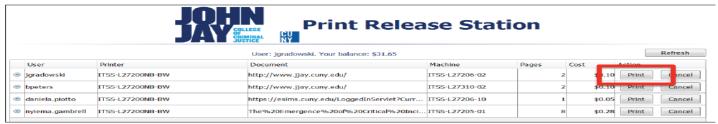

## How do I print?

STEP 2

Print Accounting

When the page loads you will see all pending print jobs waiting to be released.

STEP 4

**OPTIONS FOR PRINTING** 

When the page loads you will see all pending print jobs waiting to be released. You can choose to print one specific job by clicking the **PRINT** button next to the specific job.